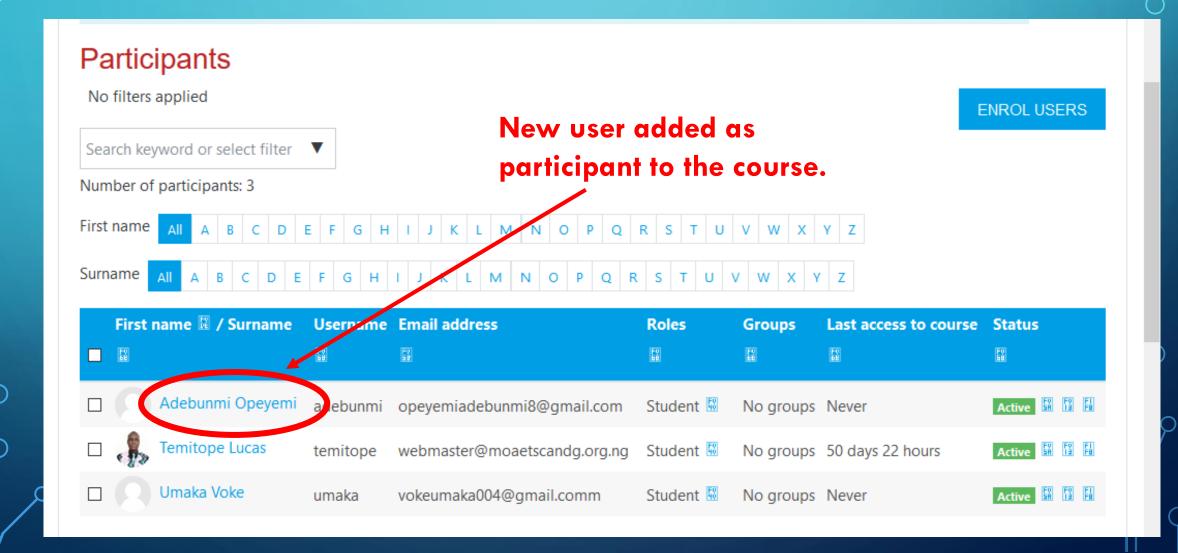

the Rock

Your session has timed out. Please log in again.

admin

•••••

Remember username

LOG IN

Forgotten your username or password?

Cookies must be enabled in your browser 🖫

Some courses may allow guest access

LOG IN AS A GUEST

### SAMPLE HOME PAGE







System Administrator

Course/Sub Menu Bar



## **TURNING EDITING ON/OFF**



## HOW TO ADD ACTIVITIES/RESOURCES



#### **ACTIVITY AND RESOURCES SECTION**



activity and resources The section is the area of the LMS where we can add different kinds of activities such as ASSIGNMENT, CLASSROOM CHAT, QUIZ(TEST), FILE(VIDEO & AUDIO FILE UPLOAD) etc.

#### HOW TO ADD STUDENTS TO COURSES



#### **ADDING STUDENTS TO COURSE**



#### ENROLLING STUDENTS FOR A COURSE



#### ADDING STUDENTS TO A COURSE





#### **PARTICIPANTS LIST**



#### **ADD COURSES**



#### **ADDING COURSES**

#### Course and category management



Viewing: Course categories and courses • Microbiology CREATE NEW COURSE Sort courses ▼ Per page: 20 ▼ ☐ Basic Techniques in Microbiology Showing all 1 courses Move Choose... selecte MOVE **NOTE** courses to... 1. Click here to create another category your course belongs to if it has not been created. Either way click here to add your new course

#### THANKS YOU!

NOTE:

You can download the desktop version of Moodle by clicking the green text below:

MOODLE DESKTOP APPLICATIONN FOR WINDOWS