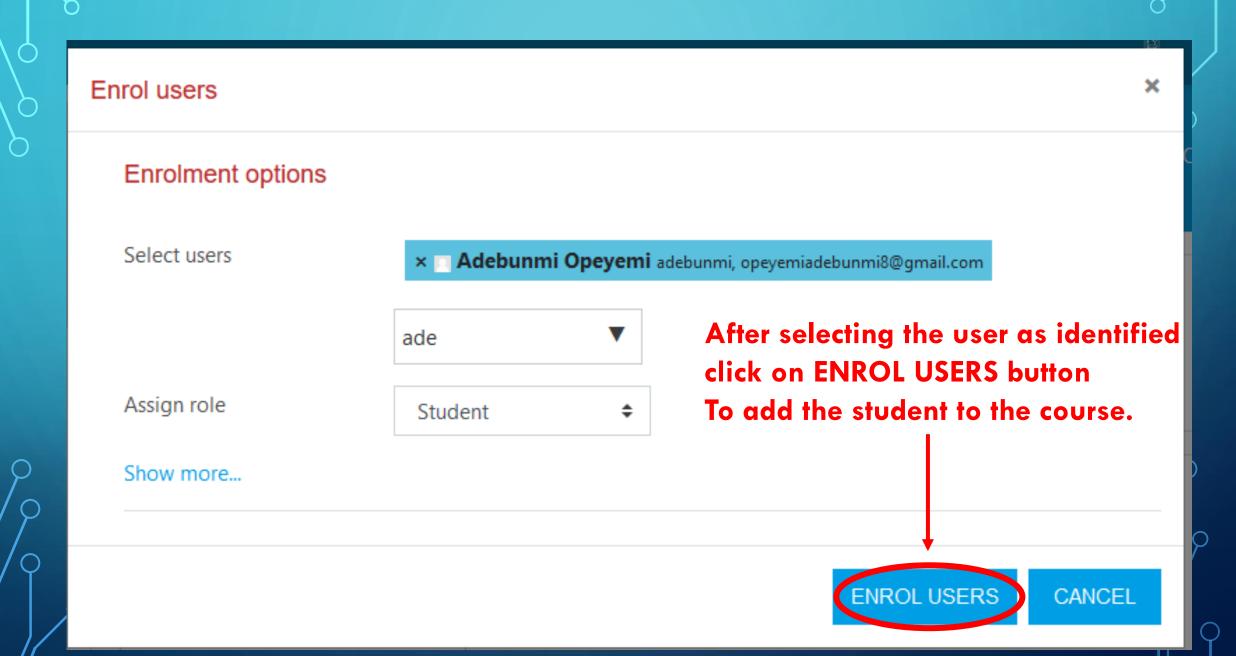

LOGIN INTERFACE



Building on the Rock

Your session has timed out. Please log in again.

admin

•••••

Remember username

LOG IN

Forgotten your username or password?

Cookies must be enabled in your browser 🖫

Some courses may allow guest access

LOG IN AS A GUEST

### SAMPLE HOME PAGE







System Administrator

Course/Sub Menu Bar



## **TURNING EDITING ON/OFF**



## HOW TO ADD ACTIVITIES/RESOURCES



#### **ACTIVITY AND RESOURCES SECTION**



activity and resources The section is the area of the LMS where we can add different kinds of activities such as ASSIGNMENT, CLASSROOM CHAT, QUIZ(TEST), FILE(VIDEO & AUDIO FILE UPLOAD) etc.

#### HOW TO ADD STUDENTS TO COURSES



#### **ADDING STUDENTS TO COURSE**



#### ENROLLING STUDENTS FOR A COURSE



#### ADDING STUDENTS TO A COURSE





#### **PARTICIPANTS LIST**



#### **ADD COURSES**



#### **ADDING COURSES**

#### Course and category management



Viewing: Course categories and courses • Microbiology CREATE NEW COURSE Sort courses ▼ Per page: 20 ▼ ☐ Basic Techniques in Microbiology Showing all 1 courses Move Choose... selecte MOVE **NOTE** courses to... 1. Click here to create another category your course belongs to if it has not been created. Either way click here to add your new course

#### THANKS YOU!

NOTE:

You can download the desktop version of Moodle by clicking the green text below:

MOODLE DESKTOP APPLICATIONN FOR WINDOWS