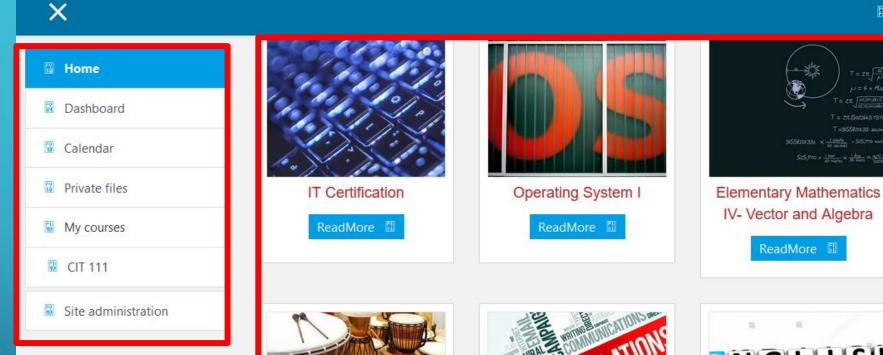

Building on the Rock

# ONLINE Classroom

Ims.trinityuniversity.edu.ng

**MOODLE LEARNING MANAGEMENT** SYSTEM (LMS) GUIDE FOR LECTURERS THE MOODLE LEARNING MANAGEMENT **SYSTEM (LMS) PROVIDES EDUCATORS ACROSS ALL LEVELS AND INDUSTRIES WITH** A HIGHLY FUNCTIONAL, FLEXIBLE, AND INTEROPERABLE DIGITAL LEARNING SOLUTION THROUGH OPEN-SOURCE TECHNOLOGY.

#### THE LOGIN INTERFACE



Building on the Rock

Your session has timed out. Please log in again.

admin

•••••

Remember username

LOG IN

Forgotten your username or password?

Cookies must be enabled in your browser 🖫

Some courses may allow guest access

LOG IN AS A GUEST

### SAMPLE HOME PAGE







System Administrator

Course/Sub Menu Bar



## **TURNING EDITING ON/OFF**



## HOW TO ADD ACTIVITIES/RESOURCES



#### **ACTIVITY AND RESOURCES SECTION**



activity and resources The section is the area of the LMS where we can add different kinds of activities such as ASSIGNMENT, CLASSROOM CHAT, QUIZ(TEST), FILE(VIDEO & AUDIO FILE UPLOAD) etc.

#### HOW TO ADD STUDENTS TO COURSES



#### **ADDING STUDENTS TO COURSE**



#### ENROLLING STUDENTS FOR A COURSE



#### ADDING STUDENTS TO A COURSE





#### **PARTICIPANTS LIST**



#### **ADD COURSES**



#### **ADDING COURSES**

#### Course and category management



Viewing: Course categories and courses • Microbiology CREATE NEW COURSE Sort courses ▼ Per page: 20 ▼ ☐ Basic Techniques in Microbiology Showing all 1 courses Move Choose.