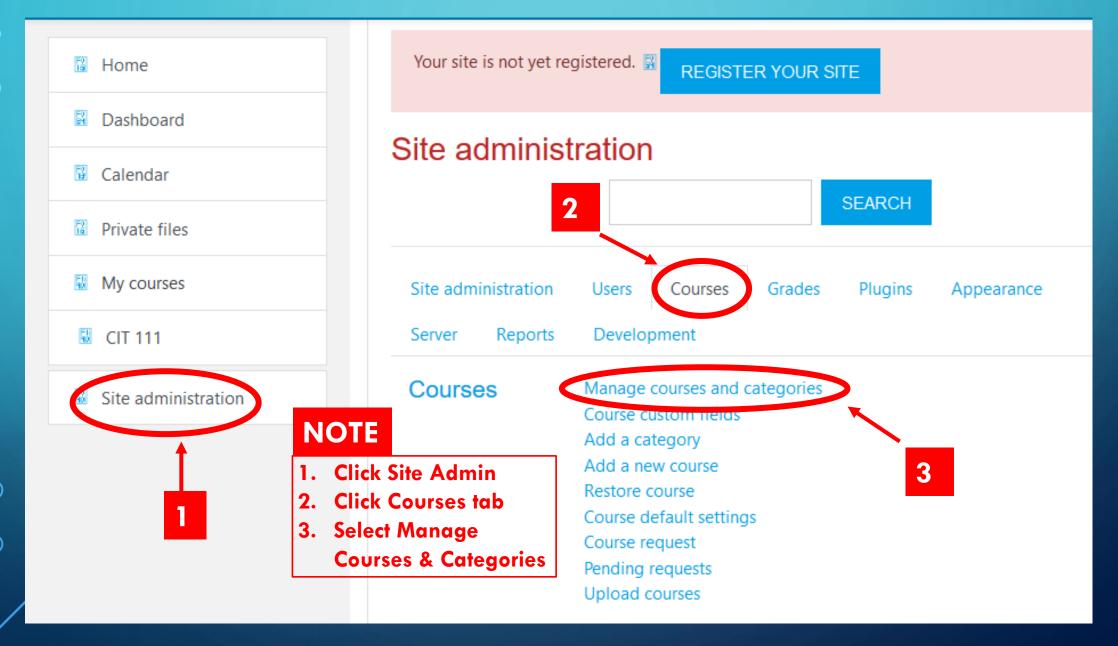

has timed out. Please log in again.

admin

•••••

Remember username

LOG IN

Forgotten your username or password?

Cookies must be enabled in your browser 🖫

Some courses may allow guest access

LOG IN AS A GUEST

### SAMPLE HOME PAGE







System Administrator

Course/Sub Menu Bar



## **TURNING EDITING ON/OFF**



## HOW TO ADD ACTIVITIES/RESOURCES



#### **ACTIVITY AND RESOURCES SECTION**



activity and resources The section is the area of the LMS where we can add different kinds of activities such as ASSIGNMENT, CLASSROOM CHAT, QUIZ(TEST), FILE(VIDEO & AUDIO FILE UPLOAD) etc.

#### HOW TO ADD STUDENTS TO COURSES



#### **ADDING STUDENTS TO COURSE**



#### ENROLLING STUDENTS FOR A COURSE



#### ADDING STUDENTS TO A COURSE





#### **PARTICIPANTS LIST**



#### **ADD COURSES**



#### **ADDING COURSES**

#### Course and category management



Viewing: Course categories and courses • Microbiology CREATE NEW COURSE Sort courses ▼ Per page: 20 ▼ ☐ Basic Techniques in Microbiology Showing all 1 courses Move Choose... selecte MOVE **NOTE** courses to... 1. Click here to create another category your course belongs to if it has not been created. Either way click here to add your new course

#### THANKS YOU!

NOTE:

You can download the desktop version of Moodle by clicking the green text below:

MOODLE DESKTOP APPLICATIONN FOR WINDOWS