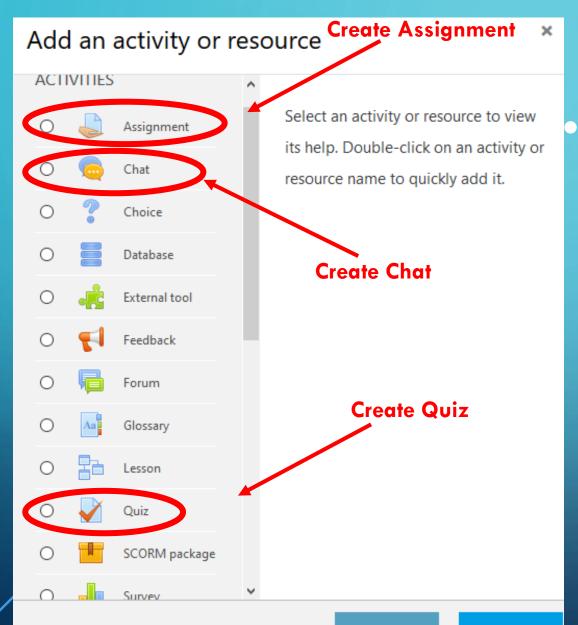

## HOW TO ADD ACTIVITIES/RESOURCES

#### **ACTIVITY AND RESOURCES SECTION**

activity and resources The section is the area of the LMS where we can add different kinds of activities such as ASSIGNMENT, CLASSROOM CHAT, QUIZ(TEST), FILE(VIDEO & AUDIO FILE UPLOAD) etc.