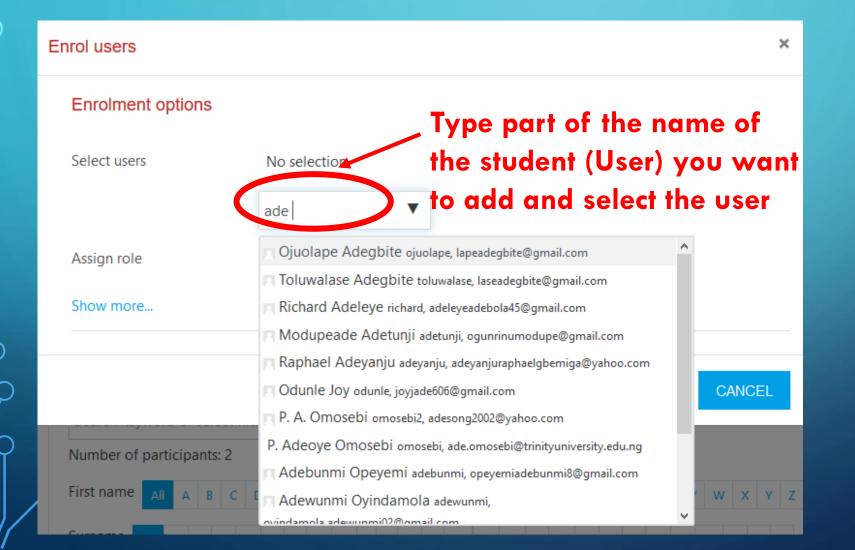

#### HOW TO ADD STUDENTS TO COURSES

#### **ADDING STUDENTS TO COURSE**

#### ENROLLING STUDENTS FOR A COURSE

#### ADDING STUDENTS TO A COURSE