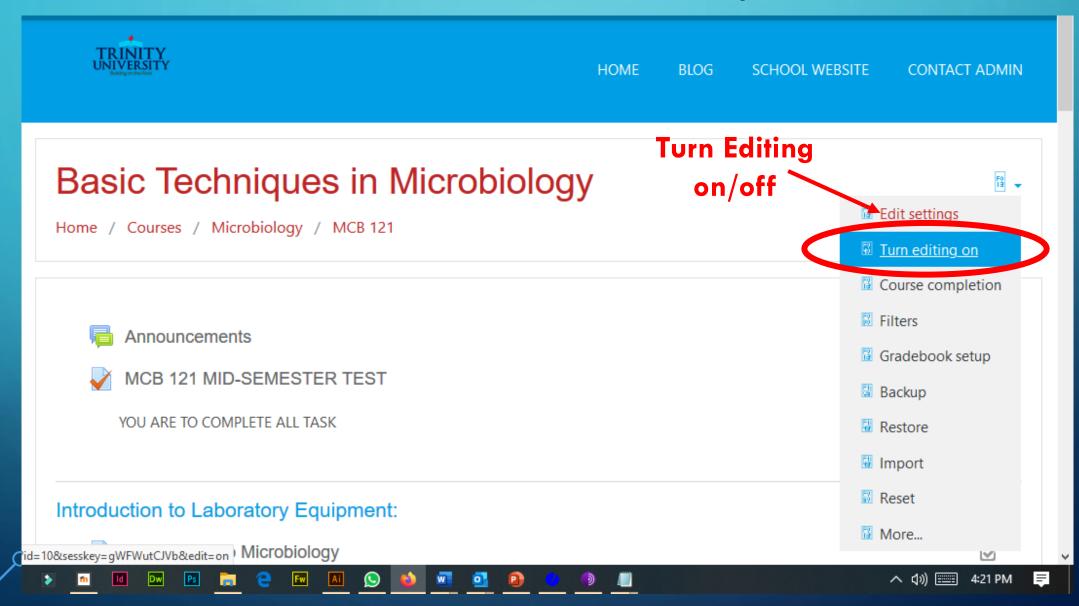

Building on the Rock

# ONLINE Classroom

Ims.trinityuniversity.edu.ng

**MOODLE LEARNING MANAGEMENT** SYSTEM (LMS) GUIDE FOR LECTURERS THE MOODLE LEARNING MANAGEMENT **SYSTEM (LMS) PROVIDES EDUCATORS ACROSS ALL LEVELS AND INDUSTRIES WITH** A HIGHLY FUNCTIONAL, FLEXIBLE, AND INTEROPERABLE DIGITAL LEARNING SOLUTION THROUGH OPEN-SOURCE TECHNOLOGY.

#### THE LOGIN INTERFACE



Building on the Rock

Your session has timed out. Please log in again.

admin

•••••

Remember username

LOG IN

Forgotten your username or password?

Cookies must be enabled in your browser 🖫

Some courses may allow guest access

LOG IN AS A GUEST

### SAMPLE HOME PAGE







System Administrator

Course/Sub Menu Bar



## **TURNING EDITING ON/OFF**



## HOW TO ADD ACTIVITIES/RESOURCES



#### **ACTIVITY AND RESOURCES SECTION**



activity and resources The section is the area of the LMS where we can add different kinds of activities such as ASSIGNMENT, CLASSROOM CHAT, QUIZ(TEST), FILE(VIDEO & AUDIO FILE UPLOAD) etc.

#### HOW TO ADD STUDENTS TO COURSES



#### **ADDING STUDENTS TO COURSE**



#### ENROLLING STUDENTS FOR A COURSE



#### ADDING STUDENTS TO A COURSE





#### **PARTICIPANTS LIST**



#### **ADD COURSES**



#### **ADDING COURSES**

#### Course and category management



Viewing: Course categories and courses • Microbiology CREATE NEW COURSE Sort courses ▼ Per page: 20 ▼ ☐ Basic Techniques in Microbiology Showing all 1 courses Move Choose... selecte MOVE **NOTE** courses to... 1. Click here to create another category yo