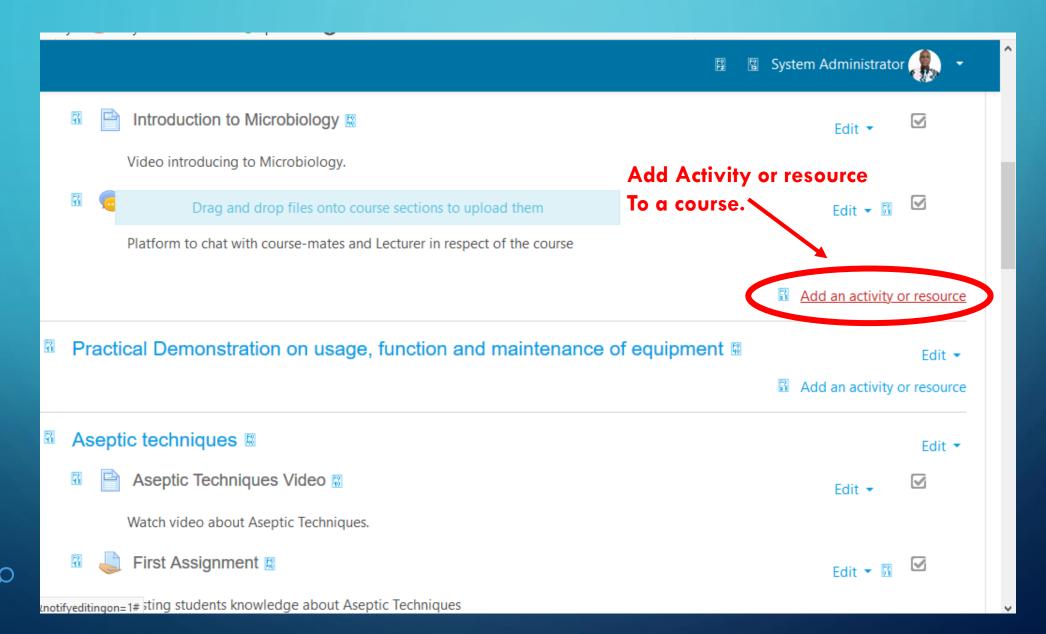

## HOW TO ADD ACTIVITIES/RESOURCES

#### **ACTIVITY AND RESOURCES SECTION**

activity and resources The section is the area of the LMS where we can add different kinds of activities such as ASSIGNMENT, CLASSROOM CHAT, QUIZ(TEST), FILE(VIDEO & AUDIO FILE UPLOAD) etc.