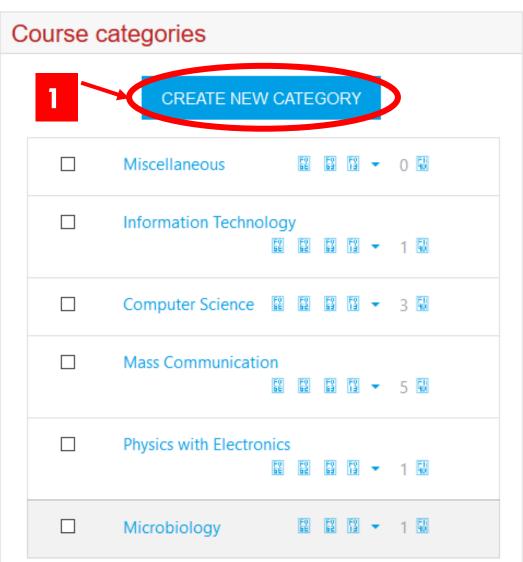

#### Course and category management

Viewing: Course categories and courses • Microbiology CREATE NEW COURSE Sort courses ▼ Per page: 20 ▼ ☐ Basic Techniques in Microbiology Showing all 1 courses Move Choose... selecte MOVE **NOTE** courses to... 1. Click here to create another category your course belongs to if it has not been created. Either way click here to add your new course