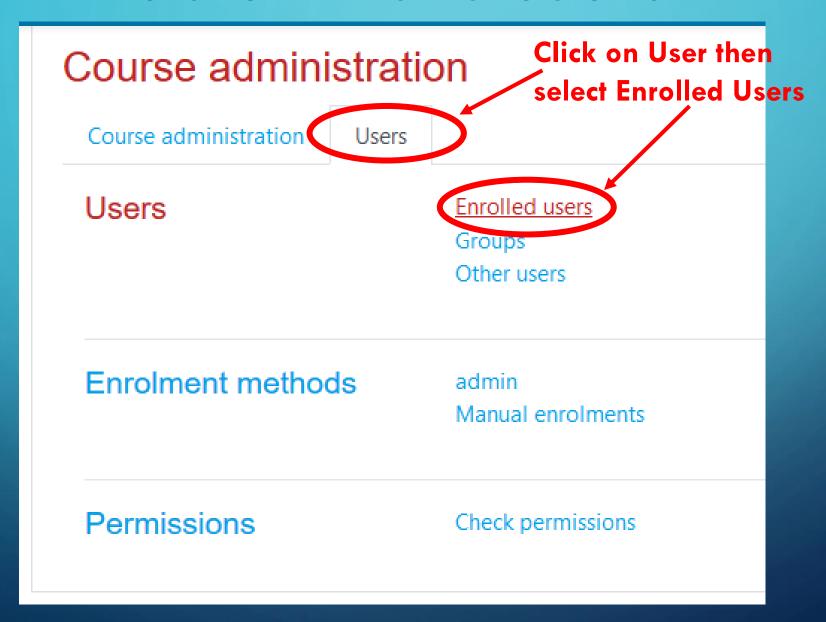

#### HOW TO ADD STUDENTS TO COURSES

#### **ADDING STUDENTS TO COURSE**

#### ENROLLING STUDENTS FOR A COURSE

#### ADDING STUDENTS TO A COURSE