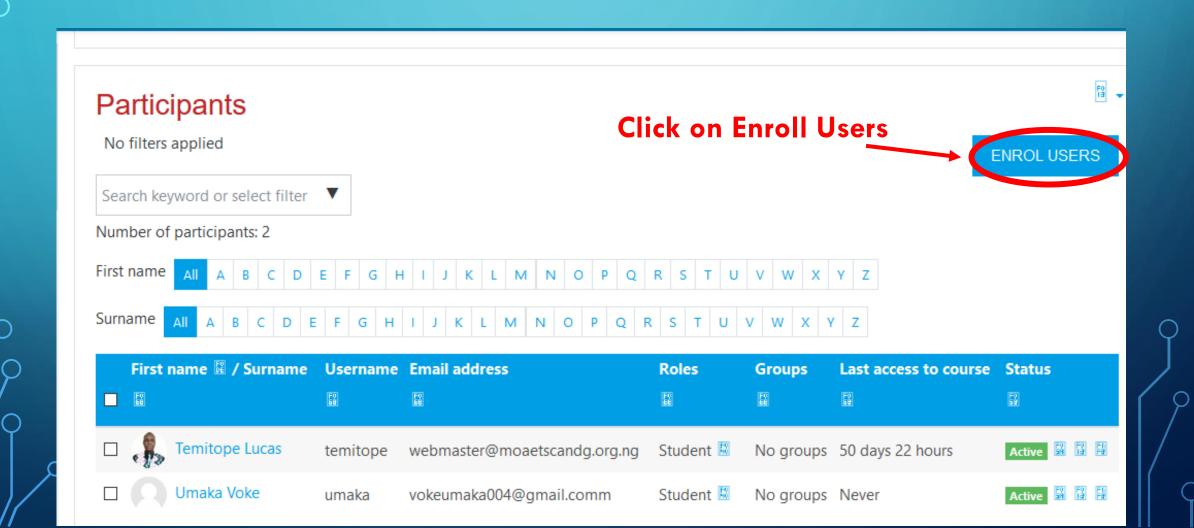

UGH OPEN-SOURCE TECHNOLOGY.

#### THE LOGIN INTERFACE



Building on the Rock

Your session has timed out. Please log in again.

admin

•••••

Remember username

LOG IN

Forgotten your username or password?

Cookies must be enabled in your browser 🖫

Some courses may allow guest access

LOG IN AS A GUEST

### SAMPLE HOME PAGE







System Administrator

Course/Sub Menu Bar



## **TURNING EDITING ON/OFF**



## HOW TO ADD ACTIVITIES/RESOURCES



#### **ACTIVITY AND RESOURCES SECTION**



activity and resources The section is the area of the LMS where we can add different kinds of activities such as ASSIGNMENT, CLASSROOM CHAT, QUIZ(TEST), FILE(VIDEO & AUDIO FILE UPLOAD) etc.

#### HOW TO ADD STUDENTS TO COURSES



#### **ADDING STUDENTS TO COURSE**



#### ENROLLING STUDENTS FOR A COURSE



#### ADDING STUDENTS TO A COURSE





#### **PARTICIPANTS LIST**



#### **ADD COURSES**



#### **ADDING COURSES**

#### Course and category management



Viewing: Course categories and courses • Microbiology CREATE NEW COURSE Sort courses ▼ Per page: 20 ▼ ☐ Basic Techniques in Microbiology Showing all 1 courses Move Choose... selecte MOVE **NOTE** courses to... 1. Click here to create another category your course belongs to if it has not been created. Either way click here to add your new course

#### THANKS YOU!

NOTE:

You can download the desktop version of Moodle by clicking the green text below:

MOODLE DESKTOP APPLICATIONN FOR WINDOWS