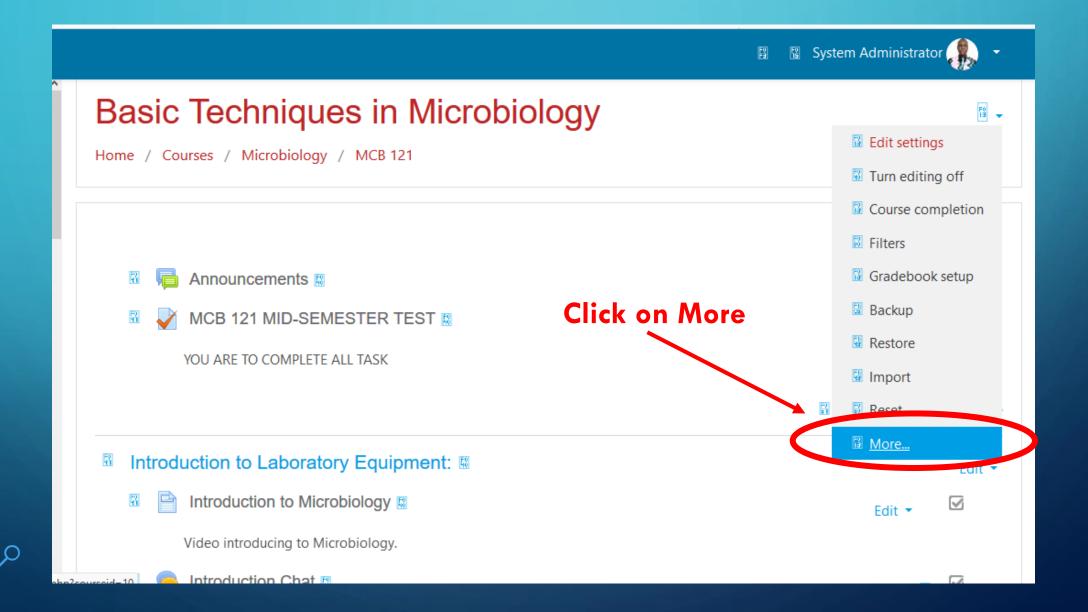

## HOW TO ADD ACTIVITIES/RESOURCES

#### **ACTIVITY AND RESOURCES SECTION**

activity and resources The section is the area of the LMS where we can add different kinds of activities such as ASSIGNMENT, CLASSROOM CHAT, QUIZ(TEST), FILE(VIDEO & AUDIO FILE UPLOAD) etc.